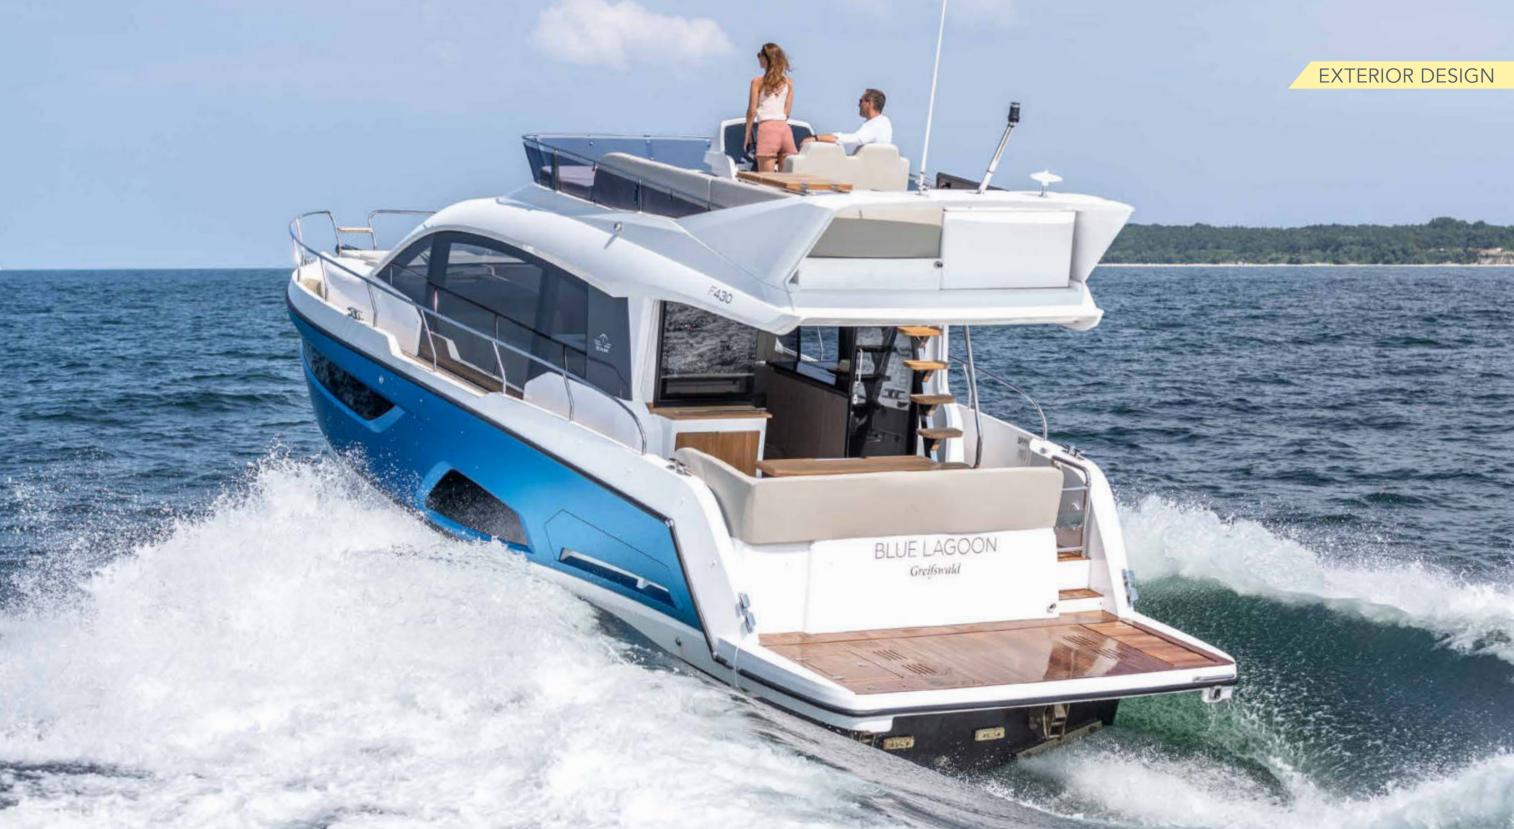

### TAKE YOUR FASCINATION TO NEW HEIGHTS

The F430 is a Sealine through and through – crowned with a captivating flybridge. Reigning over the characteristic, unmistakably large panorama windows is a viewing platform that satisfies your every desire. High-speed performance ensures that the everyday hectic quickly disappears behind the horizon. The new Sealine F430 – an experience that every yacht enthusiast is magnetically drawn to.

## SINGULAR DESIGN. MULTIPLE THRILLS.

You have everything your heart desires on the flybridge. But because the allure of a true Sealine lies in its variety of options, the F430 also offers alternative spaces of leisure for you and your family. The cockpit below the flybridge casts shade and can be equipped with an additional outdoor barbecue. The bow awaits you with a generous sun lounge. It is always your choice what area suits your mood and your occasion.