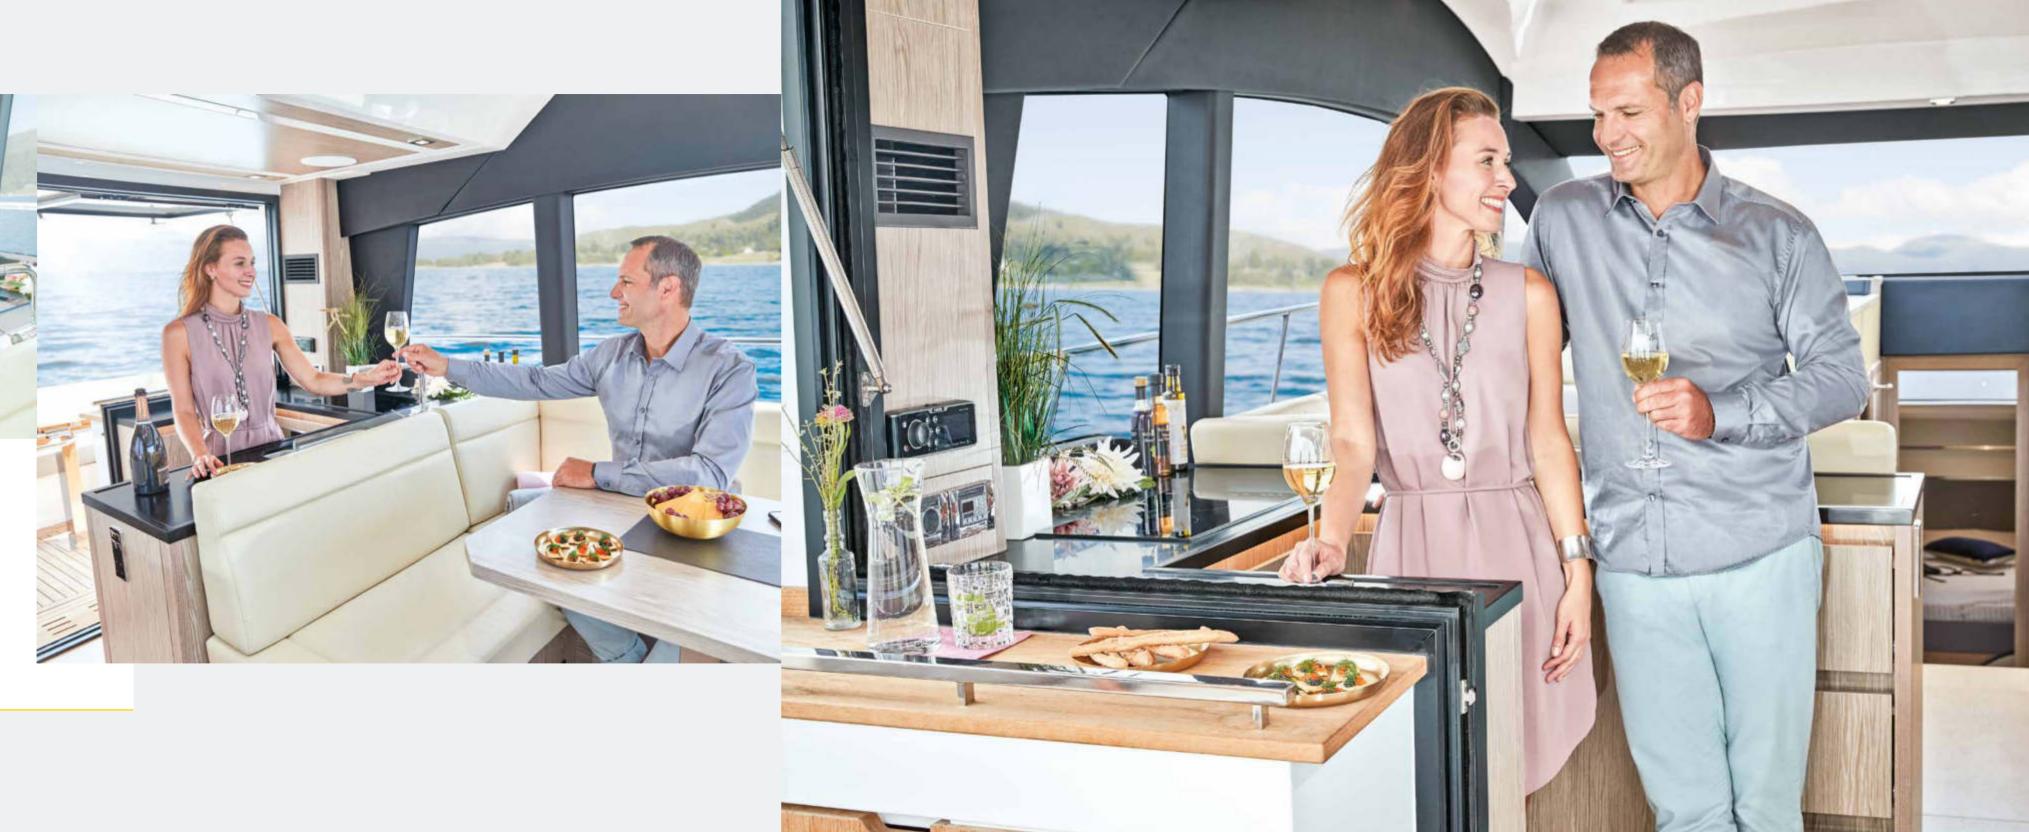

Is cooking a chore or a pleasure? The difference is in the atmosphere. Which is why the galley of the Sealine F430 appears as a designer kitchen in an urban loft – with a 360° view of the water! Stylish strips of lighting and highgloss working surfaces create an aesthetic space in which you can conjure up several courses with more and more joy every time.