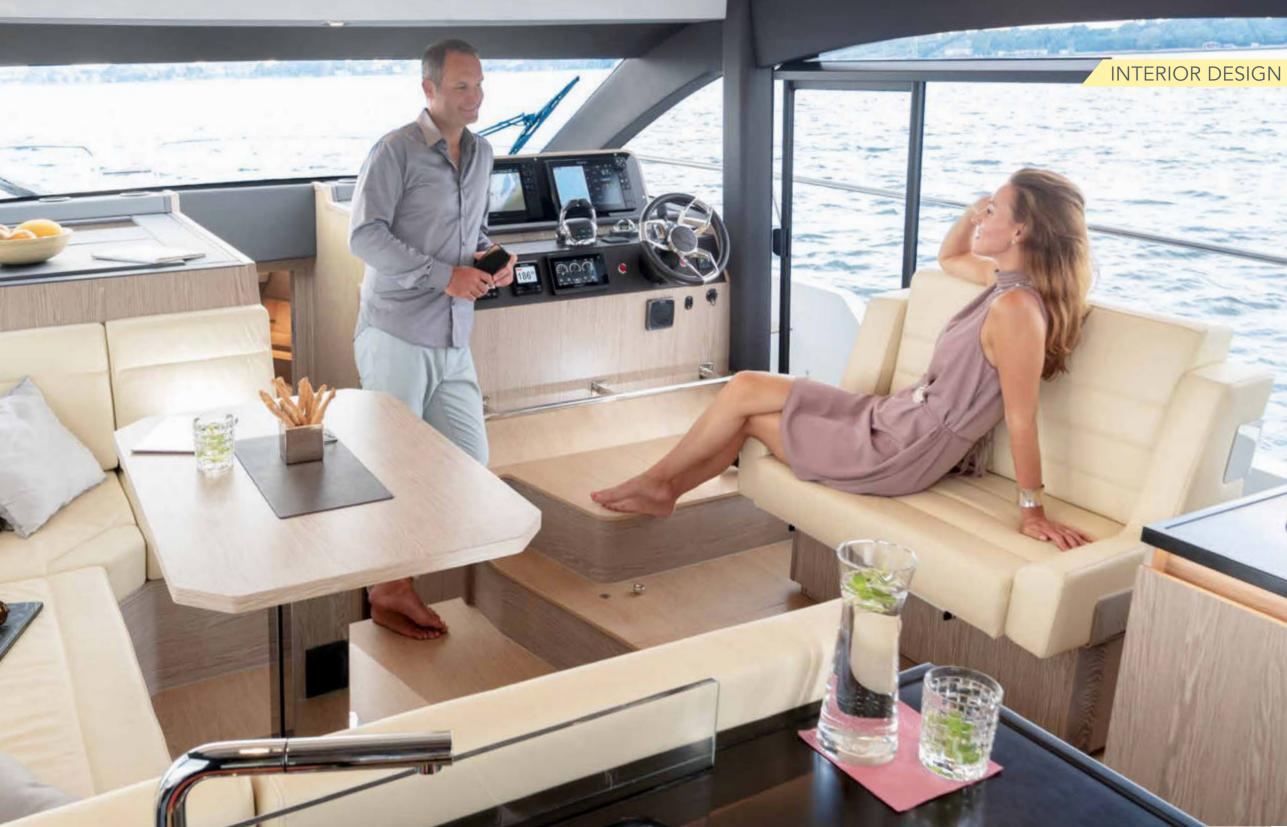

#### UNLIMITED PANORAMIC VIEW

Take in the spanning view of the water and coast. The floor-to-ceiling windows are the largest of their class and combine a bright atmosphere with stunning sights.

### enjoy the LIGHT

feel the SPACE combine functionality with DESIGN

The entire Sealine range is born of the same values: each yacht features wide interior spaces, an amazing quantity of natural light and outstanding design with German engineering inside. As for these trademarks, the F430 displays the true spirit of Sealine.