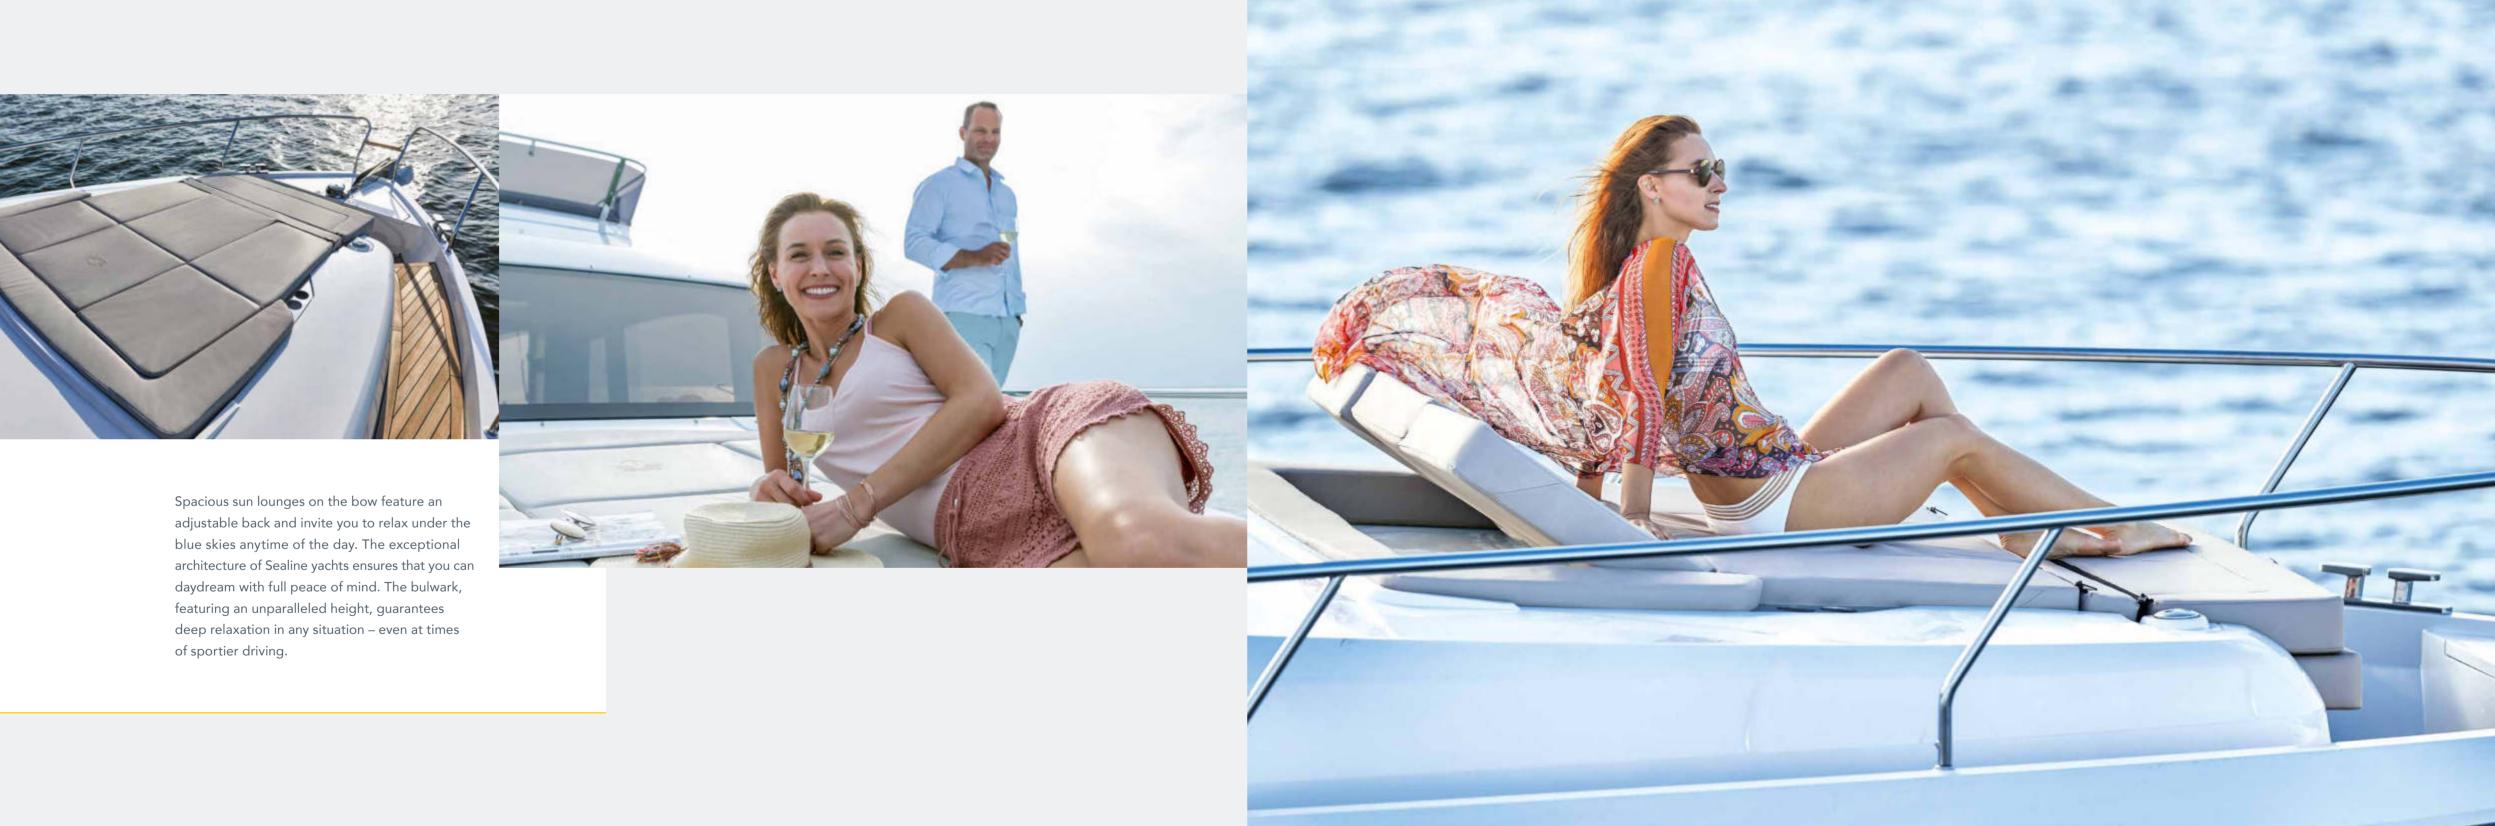

### SUN LOUNGE AT THE BOW

There are plenty of adjustable cushions to create the relaxing space you like. Two extra seats and atmospheric pop-up lights make this spot even more enticing.

## SINGULAR DESIGN. MULTIPLE THRILLS.

You have everything your heart desires on the flybridge. But because the allure of a true Sealine lies in its variety of options, the F430 also offers alternative spaces of leisure for you and your family. The cockpit below the flybridge casts shade and can be equipped with an additional outdoor barbecue. The bow awaits you with a generous sun lounge. It is always your choice what area suits your mood and your occasion.