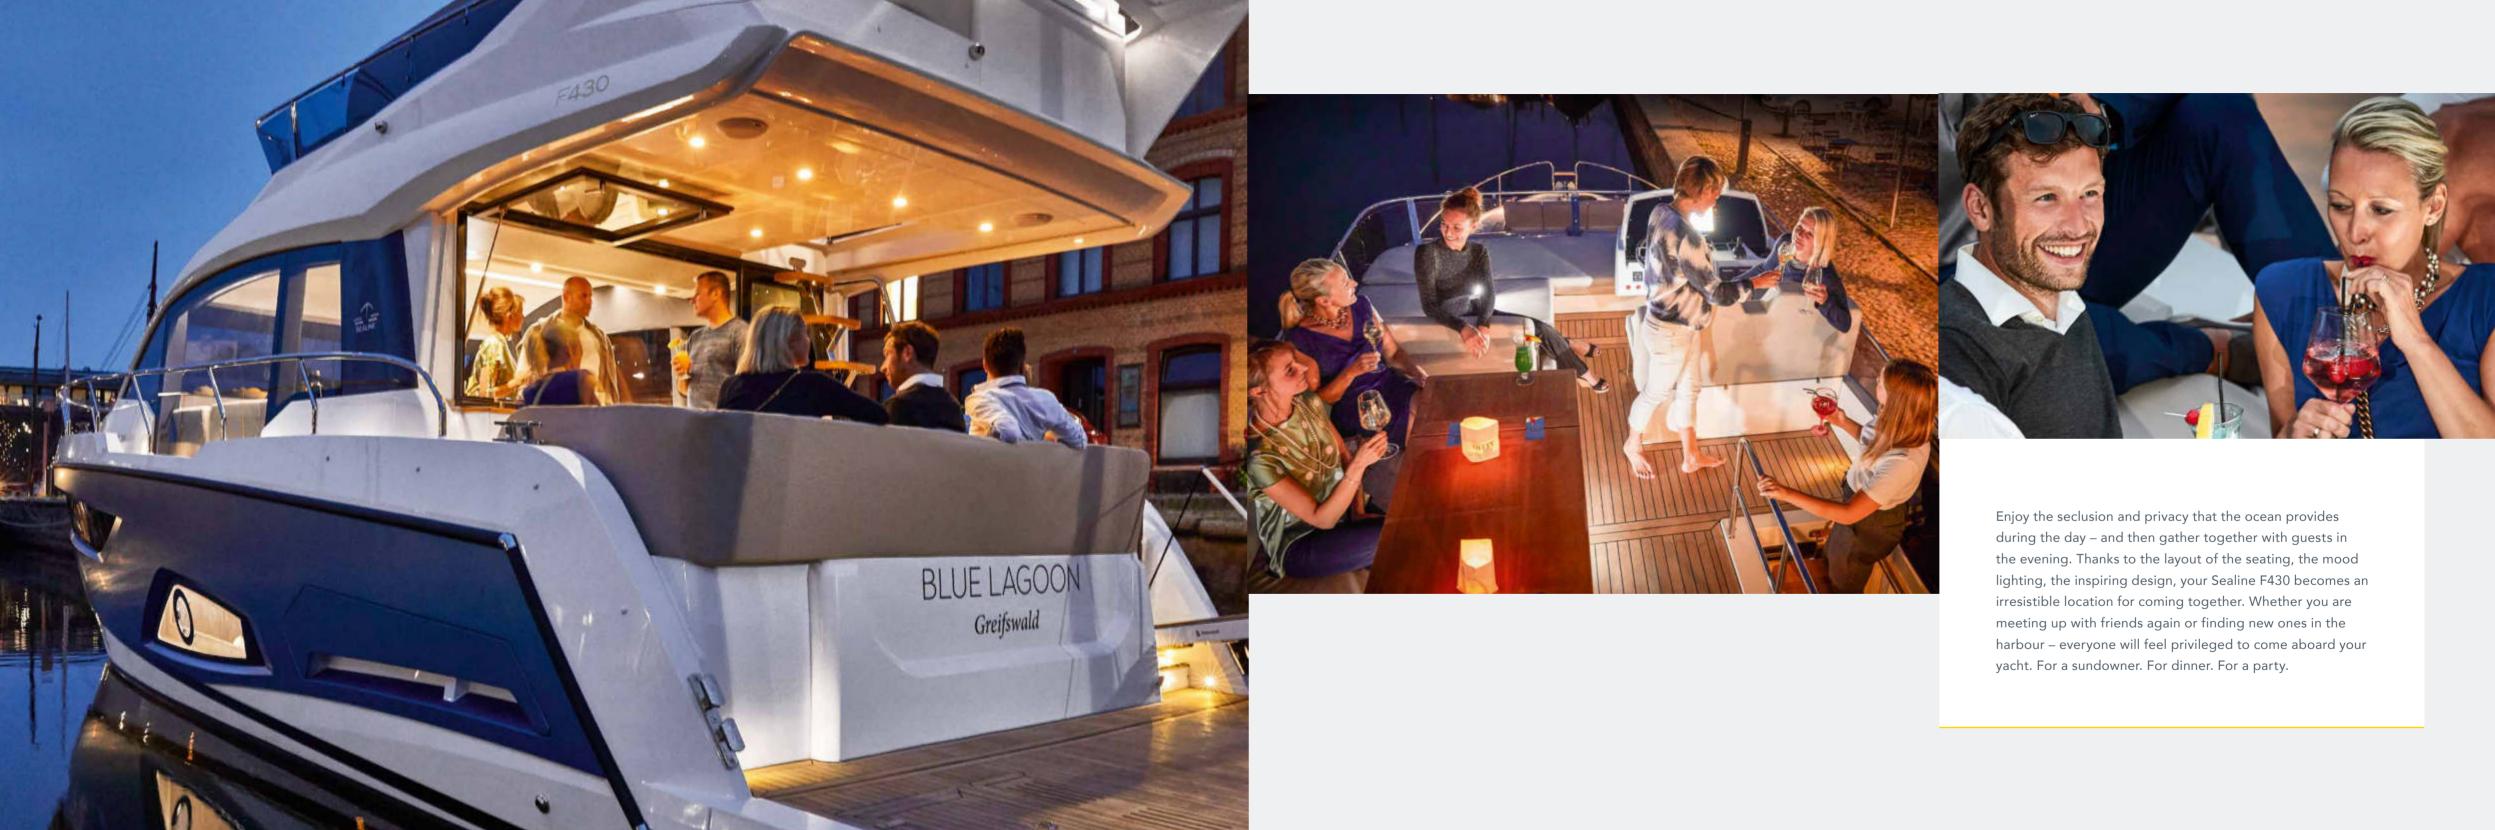

## SINGULAR DESIGN. MULTIPLE THRILLS.

You have everything your heart desires on the flybridge. But because the allure of a true Sealine lies in its variety of options, the F430 also offers alternative spaces of leisure for you and your family. The cockpit below the flybridge casts shade and can be equipped with an additional outdoor barbecue. The bow awaits you with a generous sun lounge. It is always your choice what area suits your mood and your occasion.