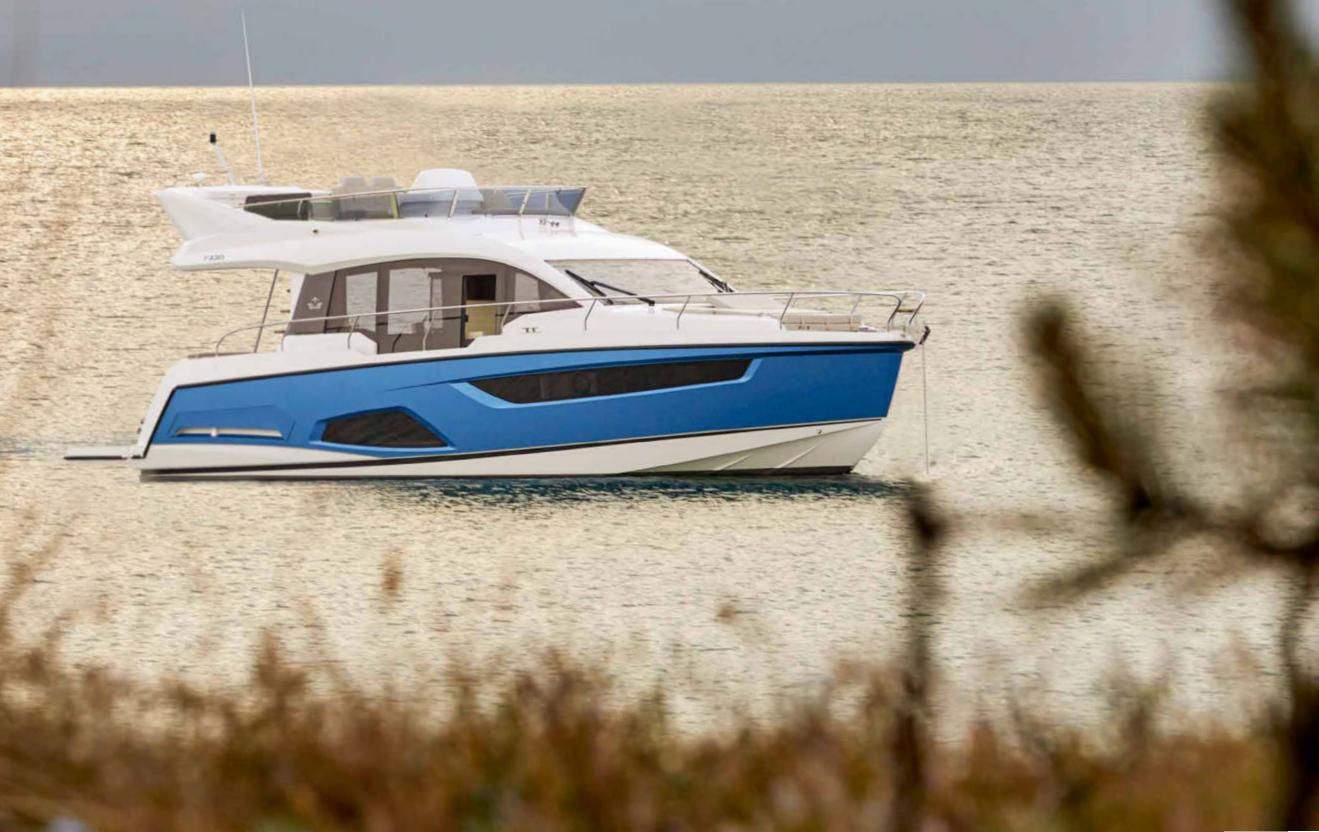

## SEALINE F430

### TAKE YOUR FASCINATION TO NEW HEIGHTS

The F430 is a Sealine through and through – crowned with a captivating flybridge. Reigning over the characteristic, unmistakably large panorama windows is a viewing platform that satisfies your every desire. High-speed performance ensures that the everyday hectic quickly disappears behind the horizon. The new Sealine F430 – an experience that every yacht enthusiast is magnetically drawn to.

### OUTRUN THE ORDINARY

Outstanding boating characteristics are part of the Sealine experience. From the shape of the hull to the engines, we have pulled out all the stops to ensure the Sealine F430 gives you special moments on the water.