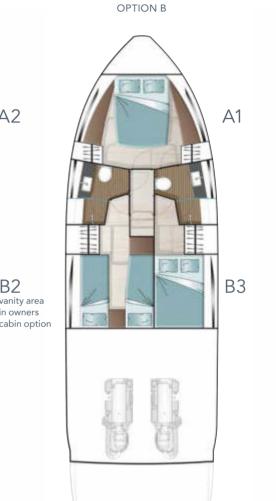

#### 3 DOUBLE CABINS ACROSS 43 FEET

Exclusive in the entire boating world: the F430 is the first yacht of this class to offer three comprehensively equipped and luxuriously fitted double cabins on request.

A FIRST IN CLASS: 3 DOUBLE CABINS ACROSS 43 FEET

With the Sealine F430, voyages are so luxurious that you will want to share them with others. As the F430 is the world's first 43-foot yacht which can be outfitted with three double cabins on request, up to six people can enjoy a unique experience.

#### TECHNICAL DETAILS & LAYOUTS

OPTION C

LOWER DECK aft cabin portside with twin bed and aft cabin starboard side with double bed

LOWER DECK

aft cabin portside with queen size bed and aft cabin starboard side with double bed