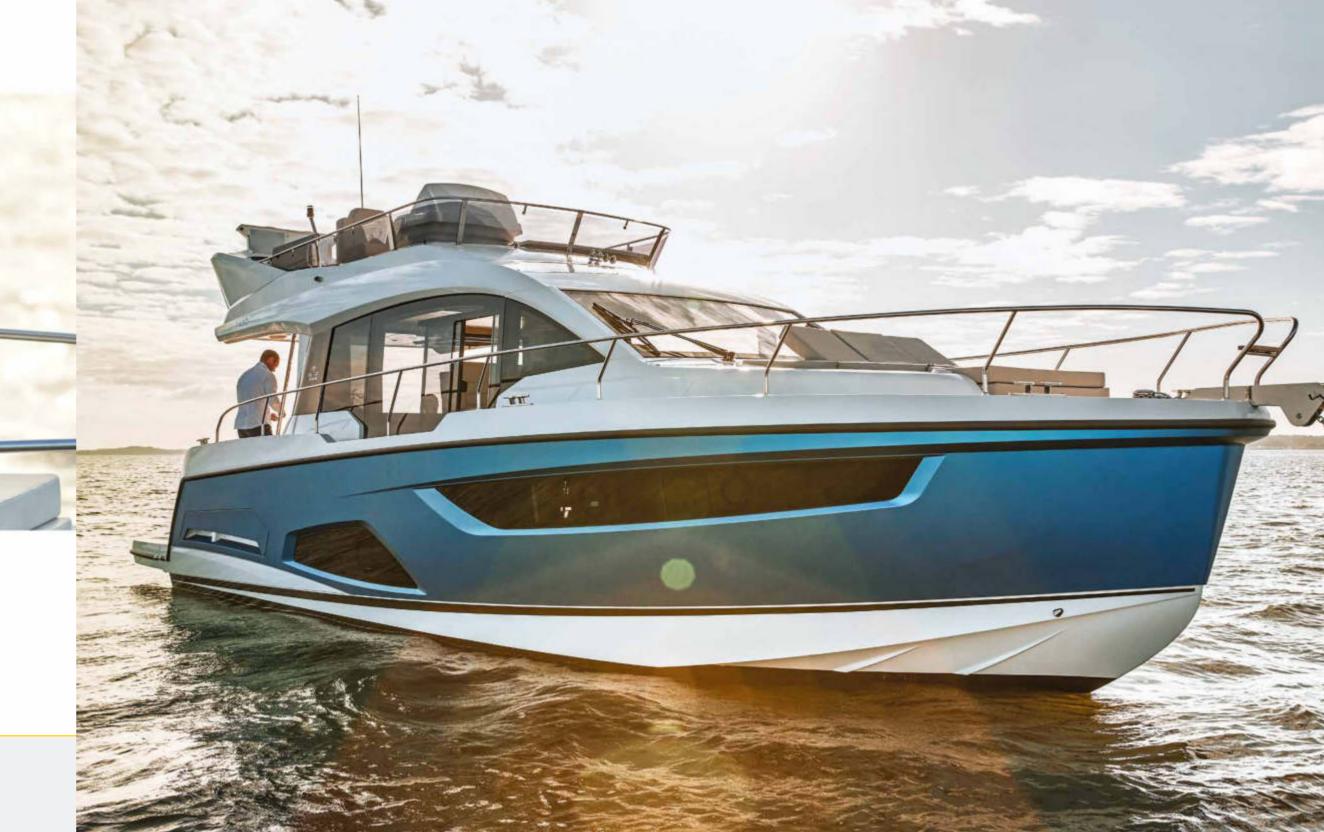

### OUTRUN THE ORDINARY

Outstanding boating characteristics are part of the Sealine experience. From the shape of the hull to the engines, we have pulled out all the stops to ensure the Sealine F430 gives you special moments on the water.

#### DEEP V-SHAPED KEEL

The Sealine F430 hull cuts sharp through the waves. This means the Sealine is exceptionally stable in the water, and you can feel the higher boating comfort as a result.

#### UPRIGHT STEM

The vertical stem, with its bottom corner, pierces through the waves elegantly. This, in turn, results in more comfort and higher boating pleasure.