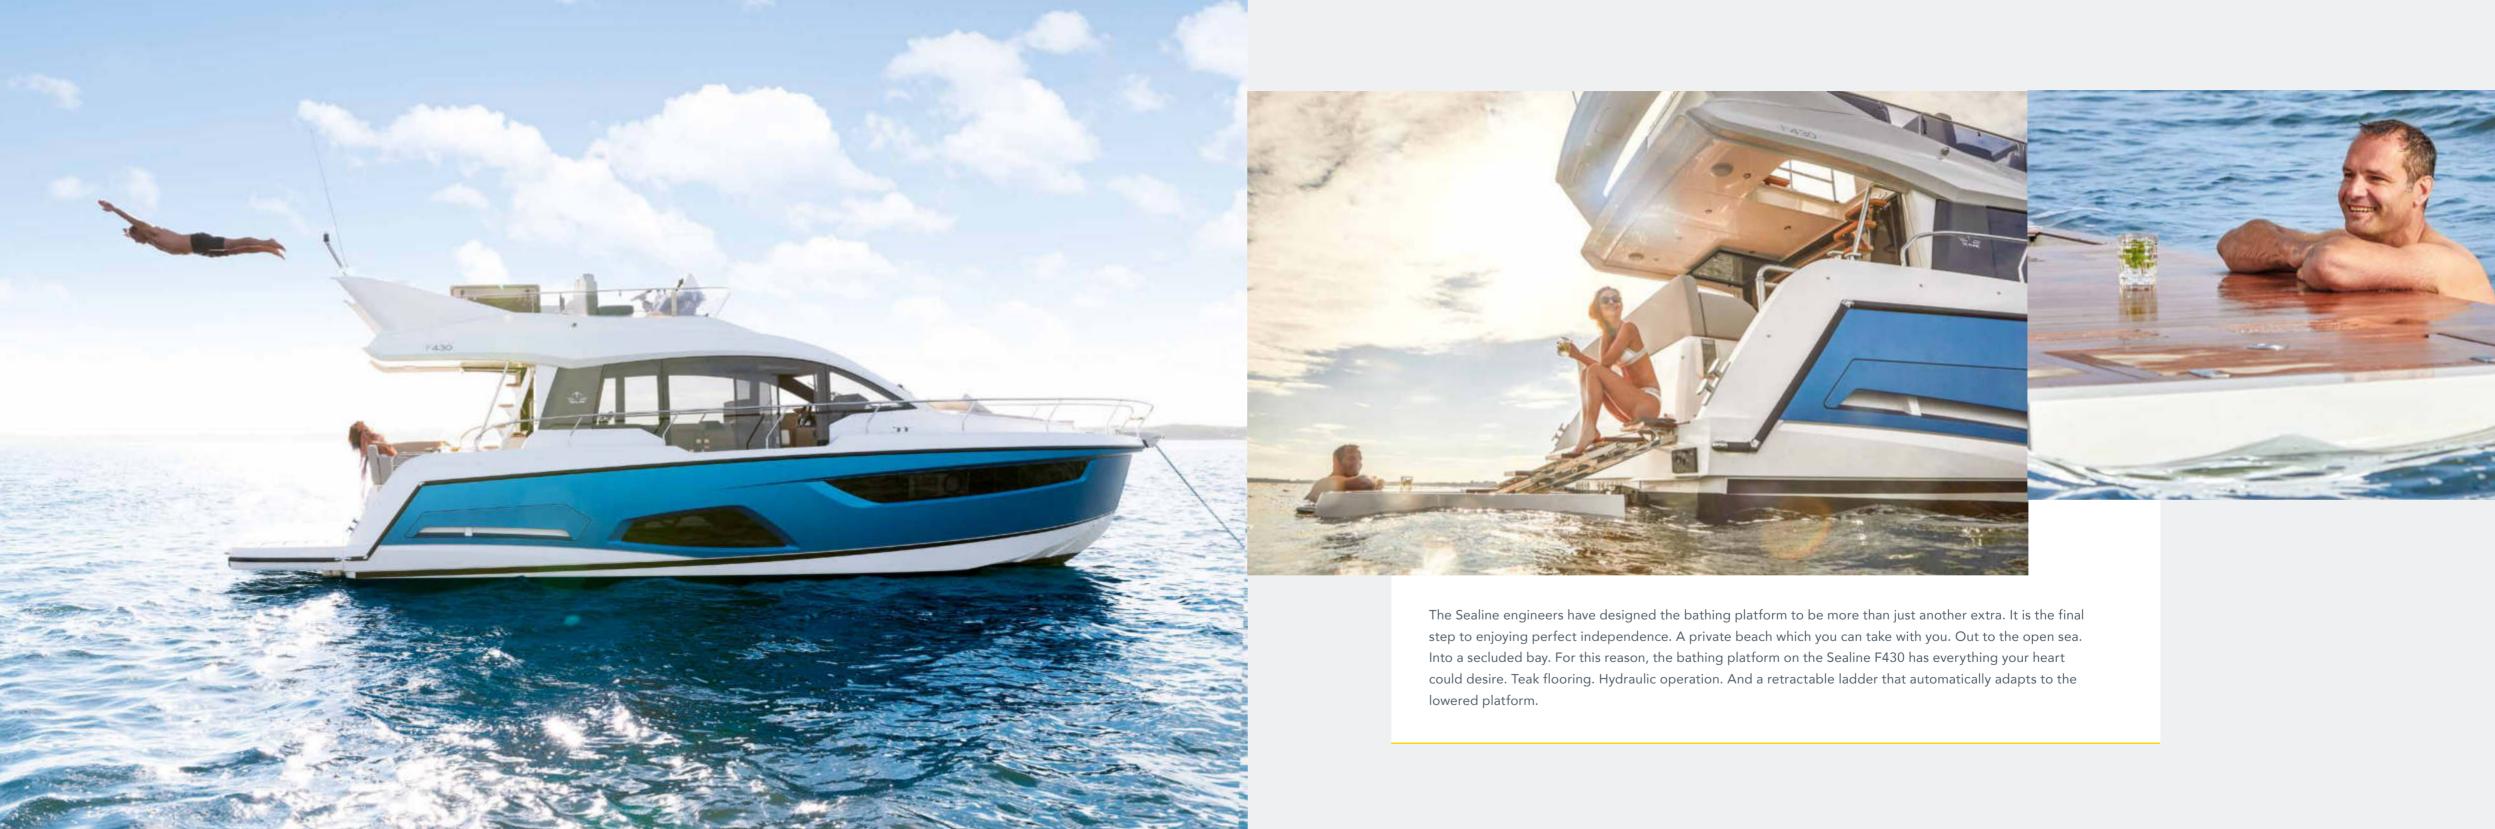

### LARGE BATHING PLATFORM

TT

Celebrate life on the water in full comfort. The bathing platform features hydraulics for easy lowering, and the steps automatically extend.