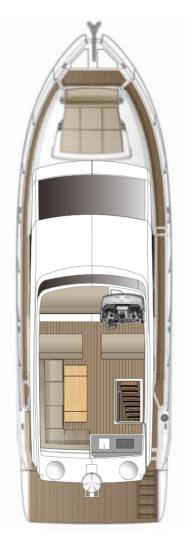

#### 3 DOUBLE CABINS ACROSS 43 FEET

Exclusive in the entire boating world: the F430 is the first yacht of this class to offer three comprehensively equipped and luxuriously fitted double cabins on request.

A FIRST IN CLASS: 3 DOUBLE CABINS ACROSS 43 FEET

With the Sealine F430, voyages are so luxurious that you will want to share them with others. As the F430 is the world's first 43-foot yacht which can be outfitted with three double cabins on request, up to six people can enjoy a unique experience.