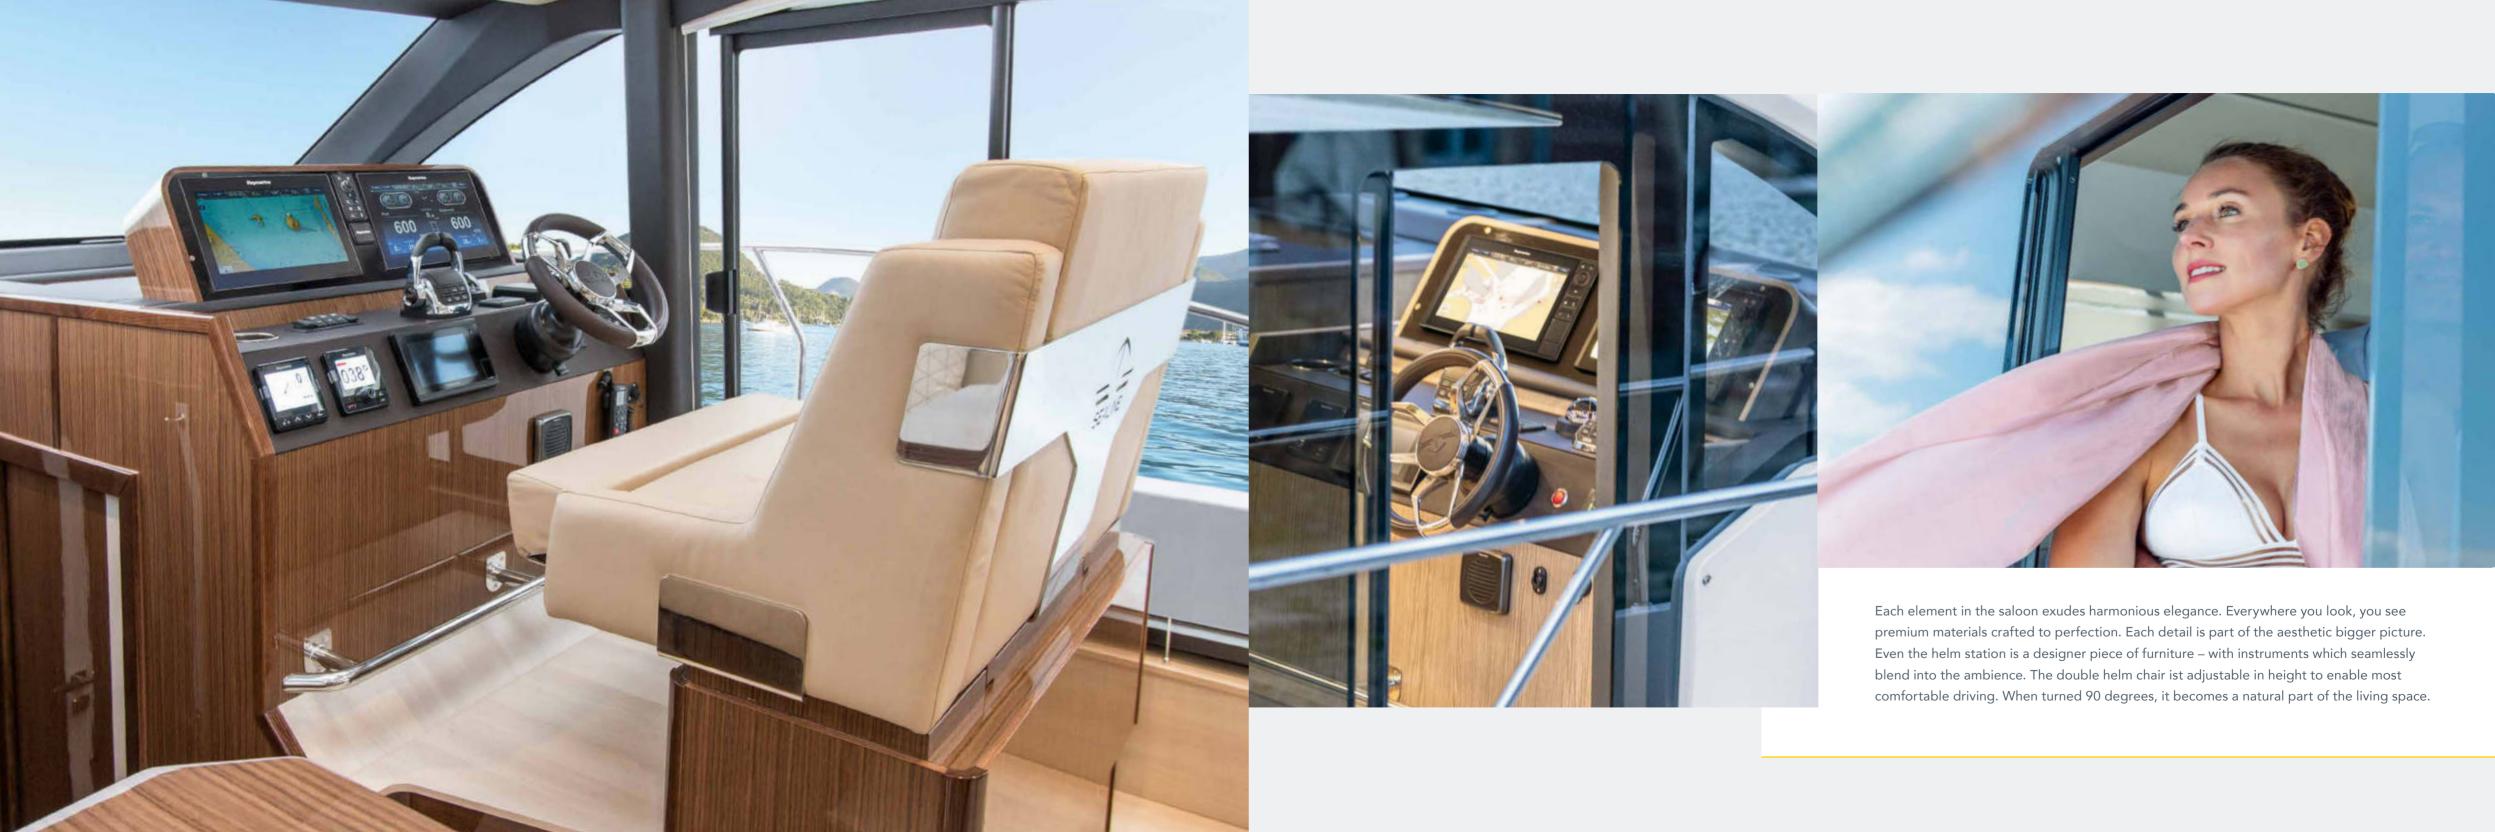

#### IPS DRIVE AS STANDARD

Choose your twin Volvo Penta IPS engines: IPS400, IPS500 or IPS600. The highestperforming engines produce 870 horsepower and achieve a speed of 32 knots.