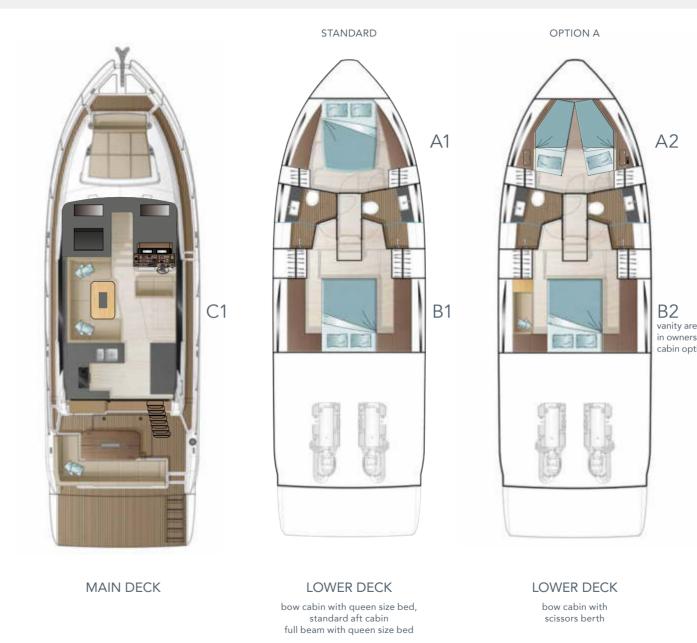

#### 3 DOUBLE CABINS ACROSS 43 FEET

Exclusive in the entire boating world: the F430 is the first yacht of this class to offer three comprehensively equipped and luxuriously fitted double cabins on request.

A FIRST IN CLASS: 3 DOUBLE CABINS ACROSS 43 FEET

With the Sealine F430, voyages are so luxurious that you will want to share them with others. As the F430 is the world's first 43-foot yacht which can be outfitted with three double cabins on request, up to six people can enjoy a unique experience.

#### TECHNICAL DETAILS & LAYOUTS

OPTION C

LOWER DECK aft cabin portside with twin bed and aft cabin starboard side with double bed

LOWER DECK

aft cabin portside with queen size bed and aft cabin starboard side with double bed