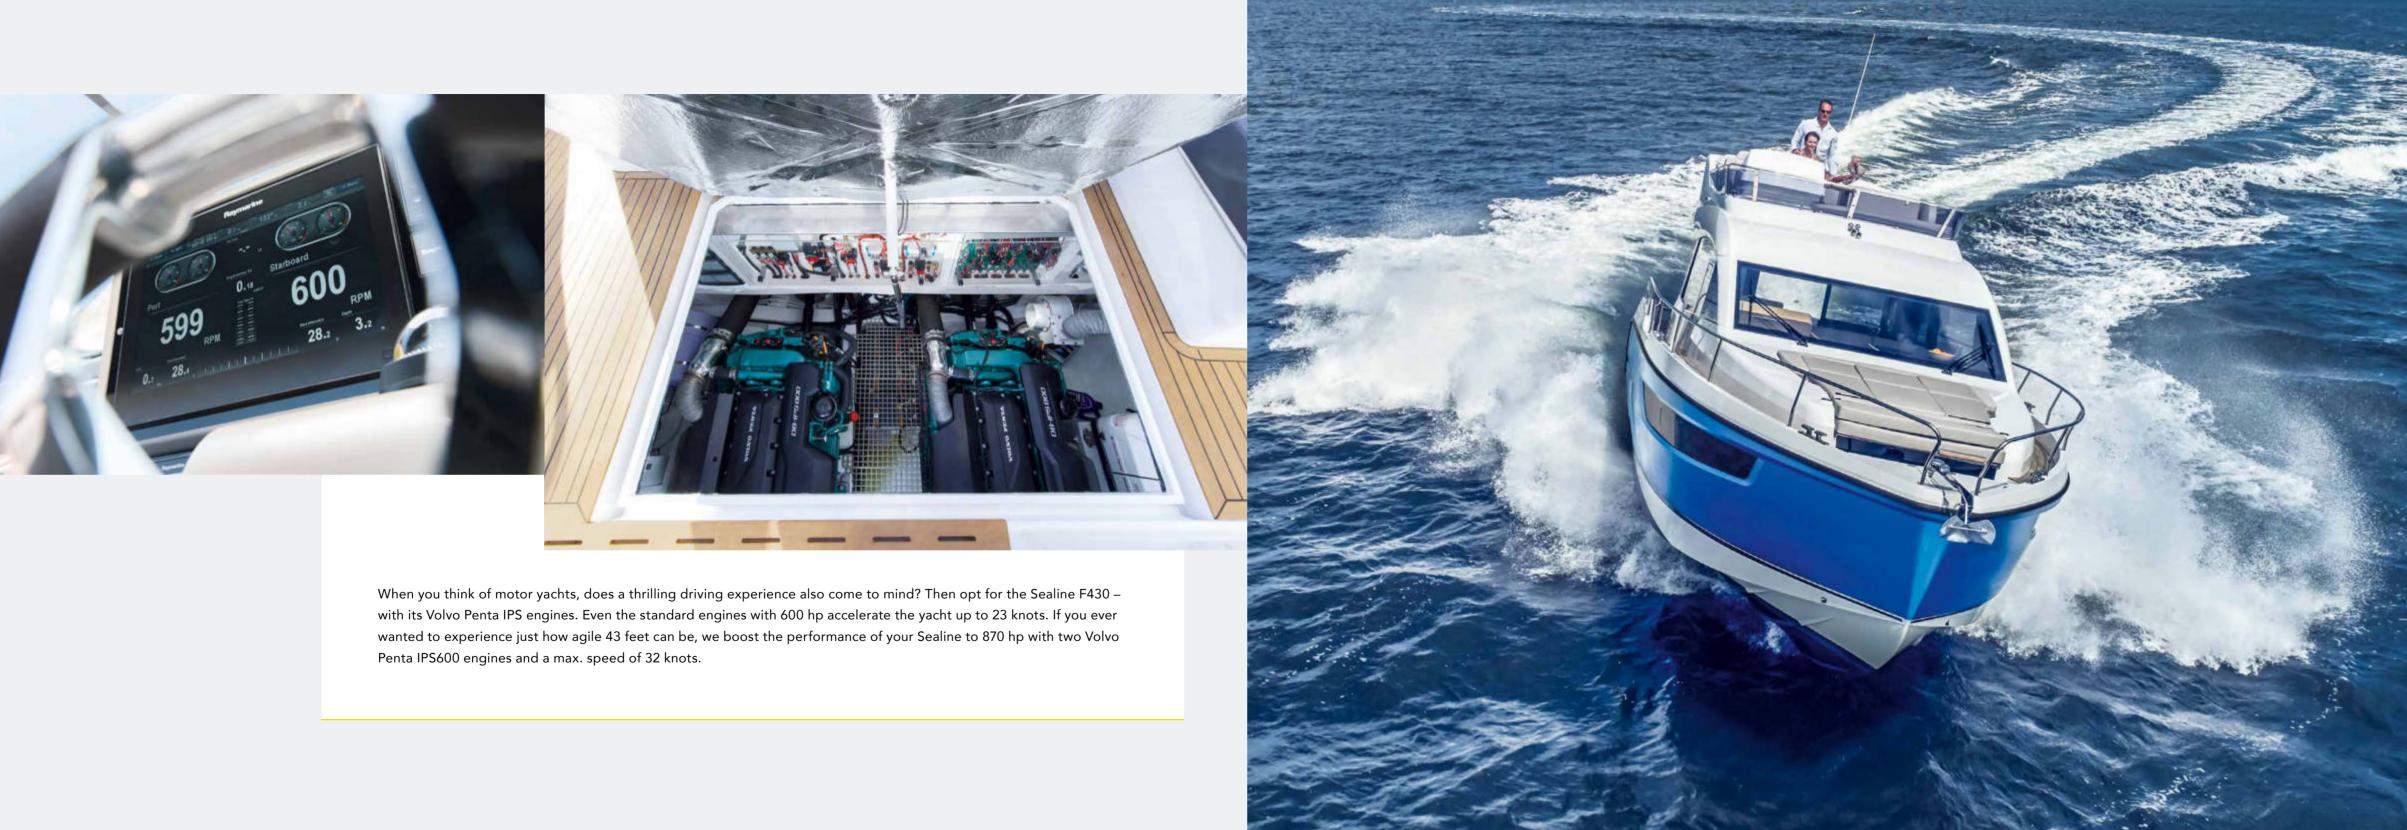

#### IPS DRIVE AS STANDARD

Choose your twin Volvo Penta IPS engines: IPS400, IPS500 or IPS600. The highestperforming engines produce 870 horsepower and achieve a speed of 32 knots.

### OUTRUN THE ORDINARY

Outstanding boating characteristics are part of the Sealine experience. From the shape of the hull to the engines, we have pulled out all the stops to ensure the Sealine F430 gives you special moments on the water.