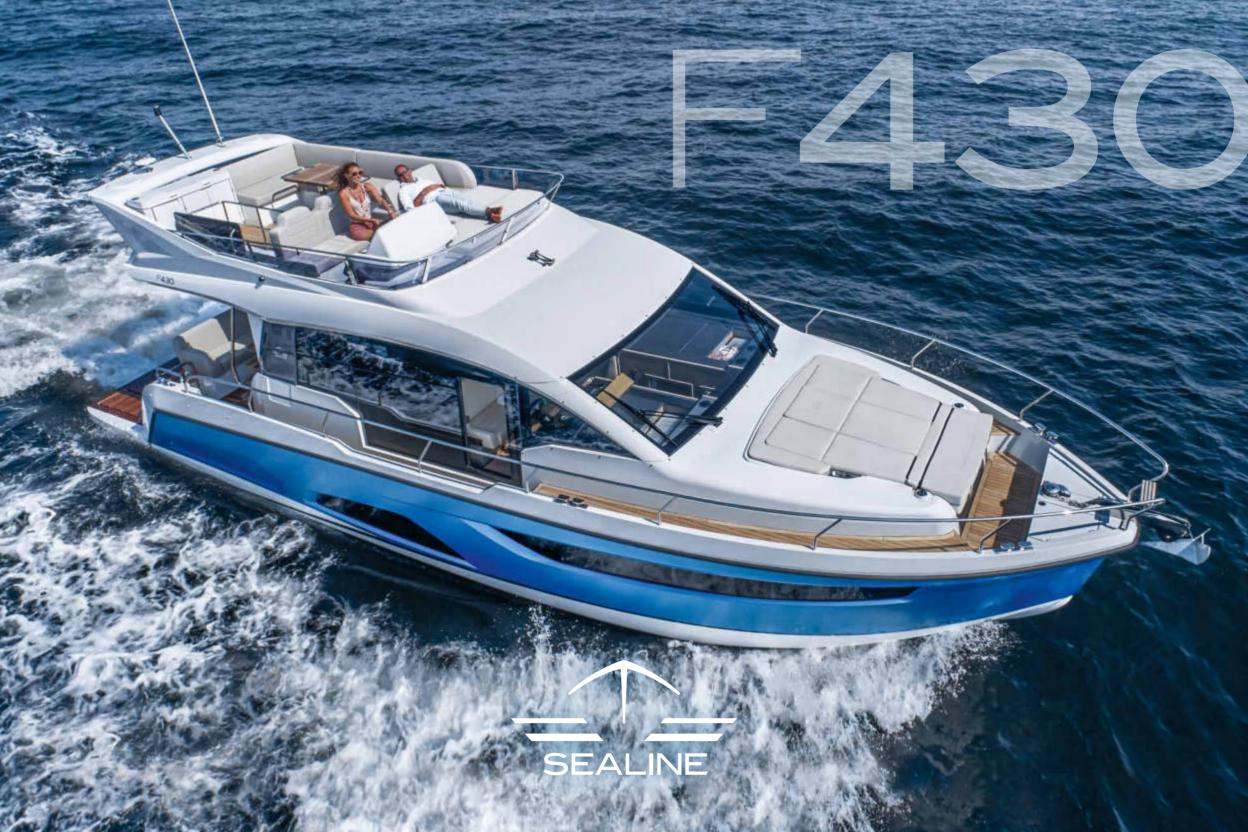

## SEALINE F430

# MAKE YOUR LIFE ONE LONG WEEKEND

### TAKE YOUR FASCINATION TO NEW HEIGHTS

The F430 is a Sealine through and through – crowned with a captivating flybridge. Reigning over the characteristic, unmistakably large panorama windows is a viewing platform that satisfies your every desire. High-speed performance ensures that the everyday hectic quickly disappears behind the horizon. The new Sealine F430 – an experience that every yacht enthusiast is magnetically drawn to.