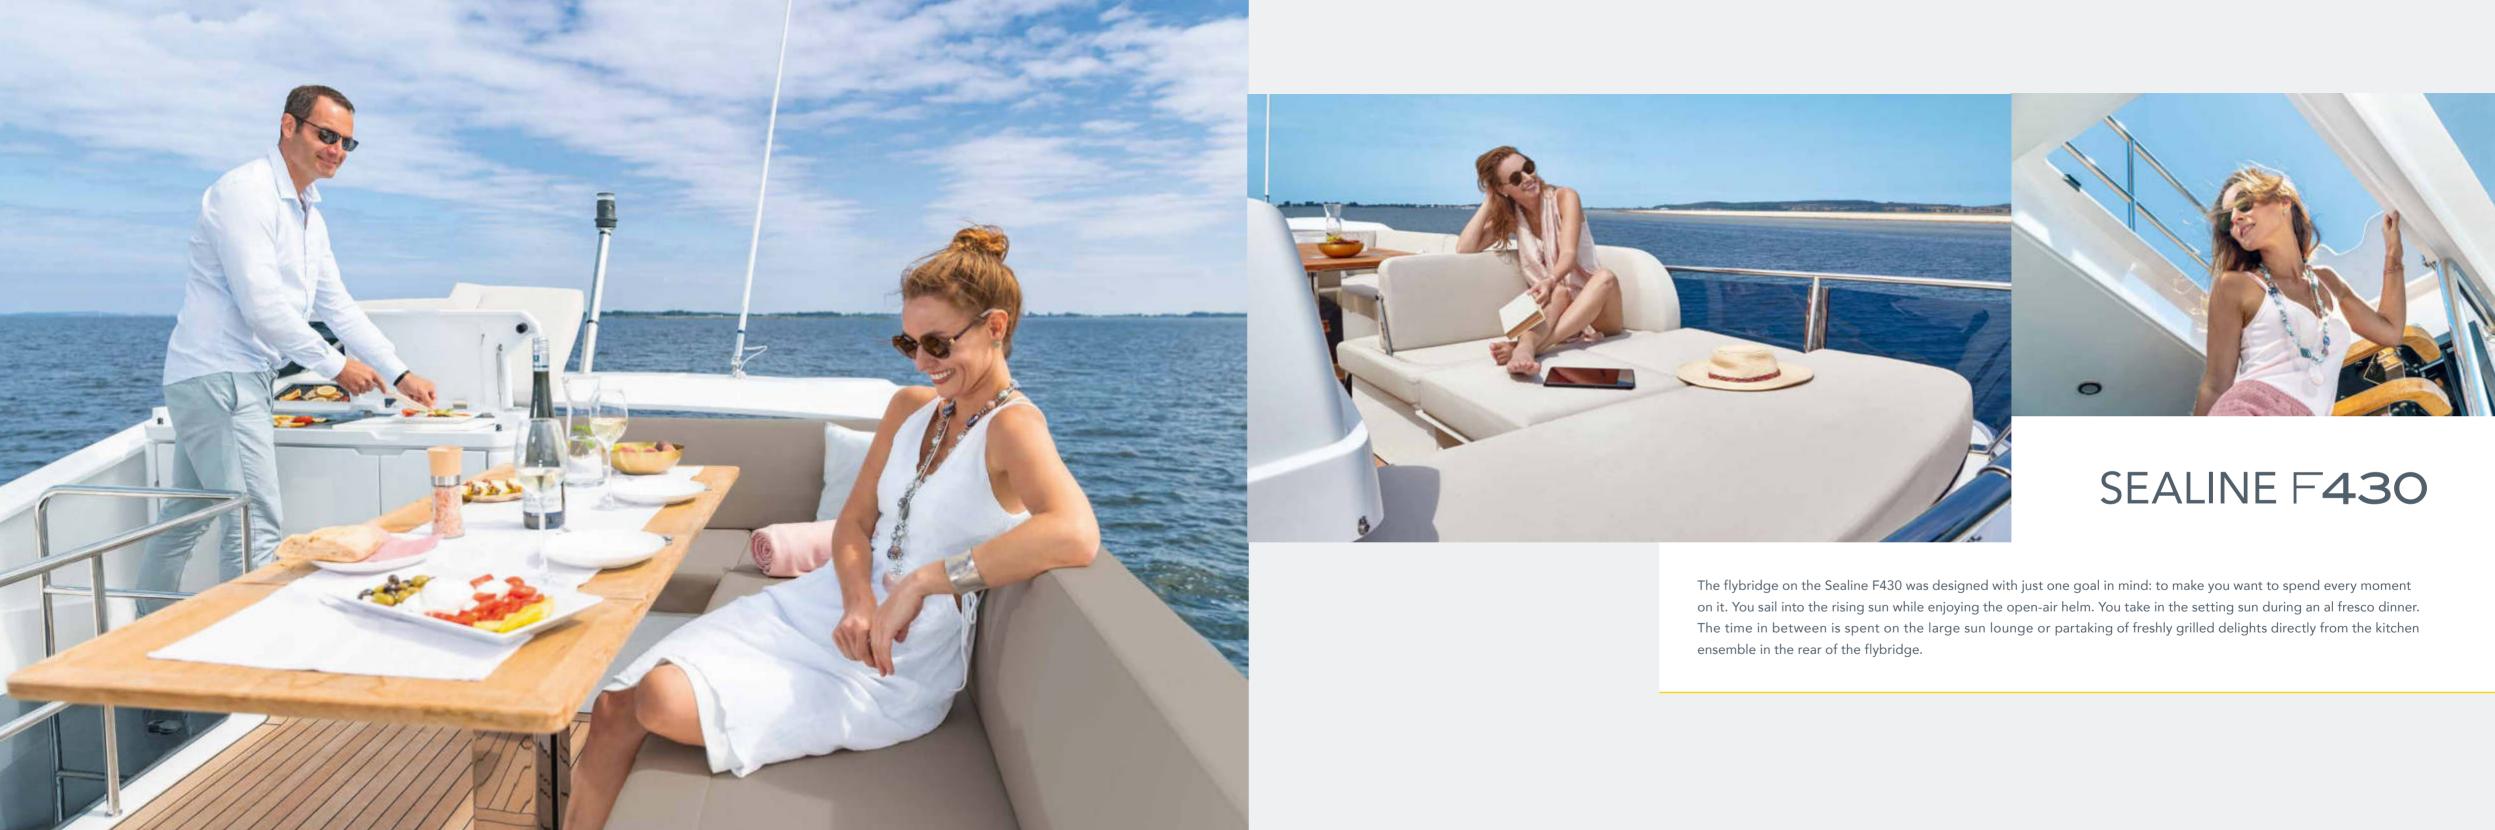

#### FLYBRIDGE OF GRAND COMFORT

The flybridge offers plenty of space for your entire family and guests. Here you have a range of enjoyable options – from sunbathing to barbecuing under open skies.

## SINGULAR DESIGN. MULTIPLE THRILLS.

You have everything your heart desires on the flybridge. But because the allure of a true Sealine lies in its variety of options, the F430 also offers alternative spaces of leisure for you and your family. The cockpit below the flybridge casts shade and can be equipped with an additional outdoor barbecue. The bow awaits you with a generous sun lounge. It is always your choice what area suits your mood and your occasion.