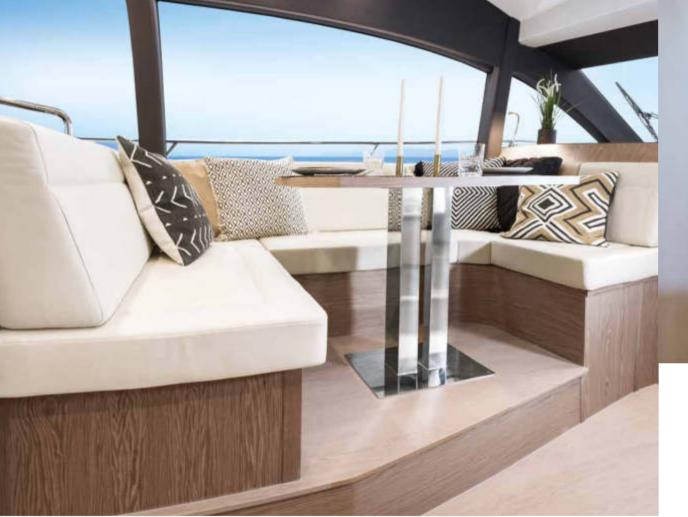

## SINGULAR DESIGN. MULTIPLE THRILLS.

You have everything your heart desires on the flybridge. But because the allure of a true Sealine lies in its variety of options, the F430 also offers alternative spaces of leisure for you and your family. The cockpit below the flybridge casts shade and can be equipped with an additional outdoor barbecue. The bow awaits you with a generous sun lounge. It is always your choice what area suits your mood and your occasion.