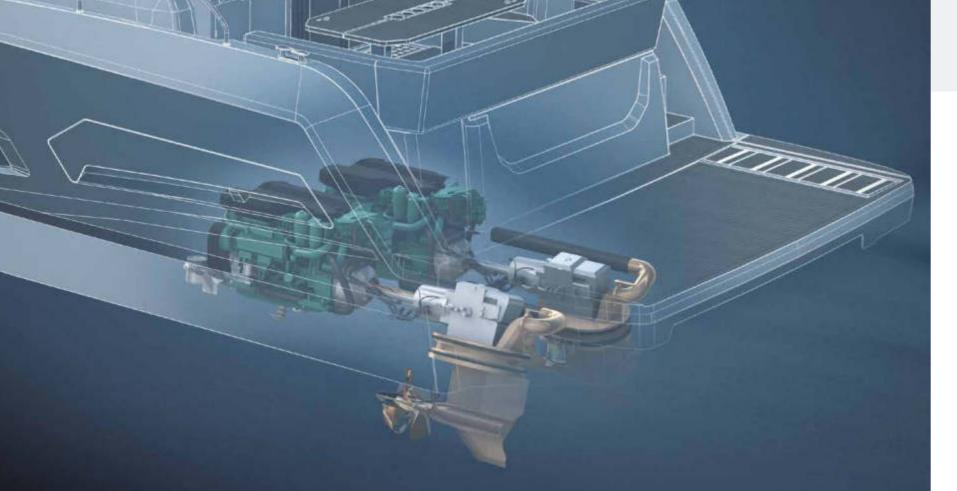

#### IPS DRIVE AS STANDARD

Choose your twin Volvo Penta IPS engines: IPS400, IPS500 or IPS600. The highestperforming engines produce 870 horsepower and achieve a speed of 32 knots.

#### ENGINE STANDARD

2 x Volvo Penta IPS400 - Pod Drive

23 knots\*

#### ENGINE OPTIONS

2 x Volvo Penta IPS500 - Pod Drive 2 x Volvo Penta IPS600 - Pod Drive

28 knots\* 32 knots\*

FLYBRIDGE with optional wetbar