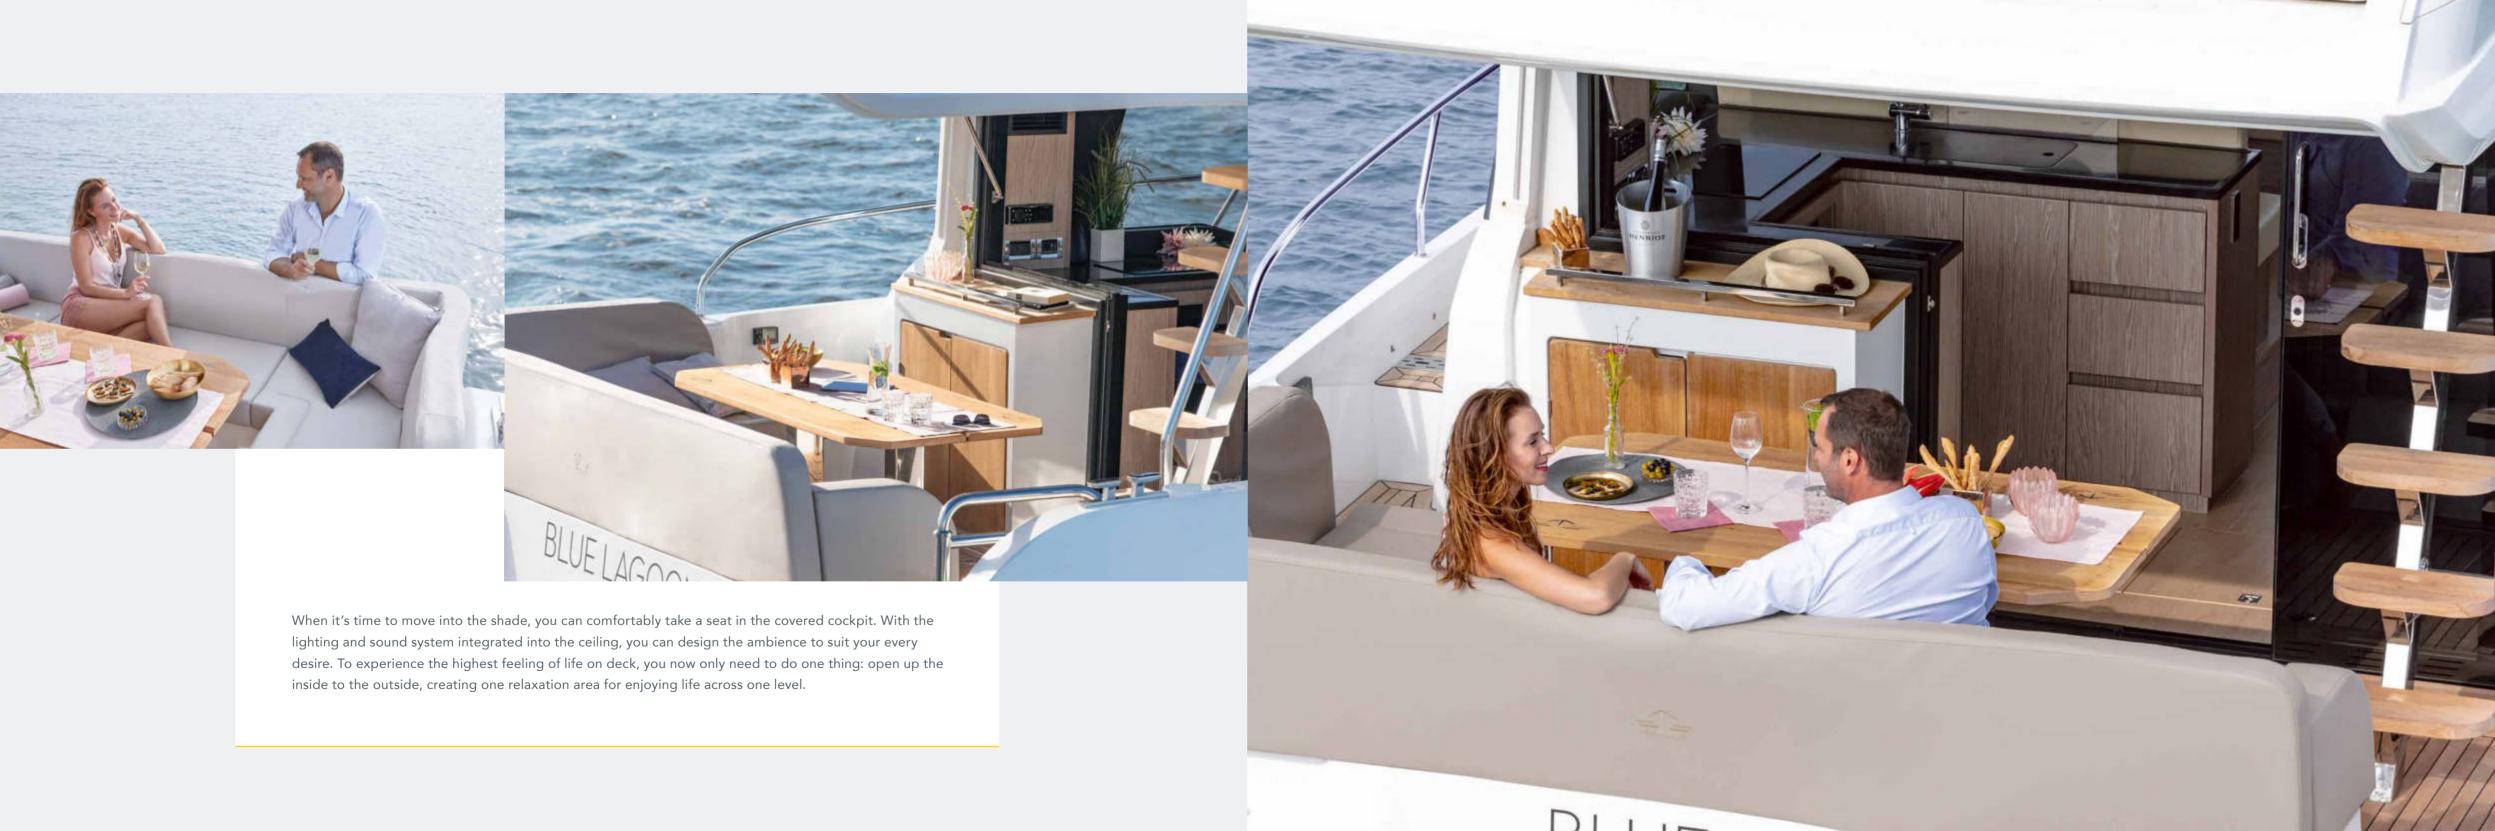

## SINGULAR DESIGN. MULTIPLE THRILLS.

You have everything your heart desires on the flybridge. But because the allure of a true Sealine lies in its variety of options, the F430 also offers alternative spaces of leisure for you and your family. The cockpit below the flybridge casts shade and can be equipped with an additional outdoor barbecue. The bow awaits you with a generous sun lounge. It is always your choice what area suits your mood and your occasion.

Is cooking a chore or a pleasure? The difference is in the atmosphere. Which is why the galley of the Sealine F430 appears as a designer kitchen in an urban loft – with a 360° view of the water! Stylish strips of lighting and highgloss working surfaces create an aesthetic space in which you can conjure up several courses with more and more joy every time.