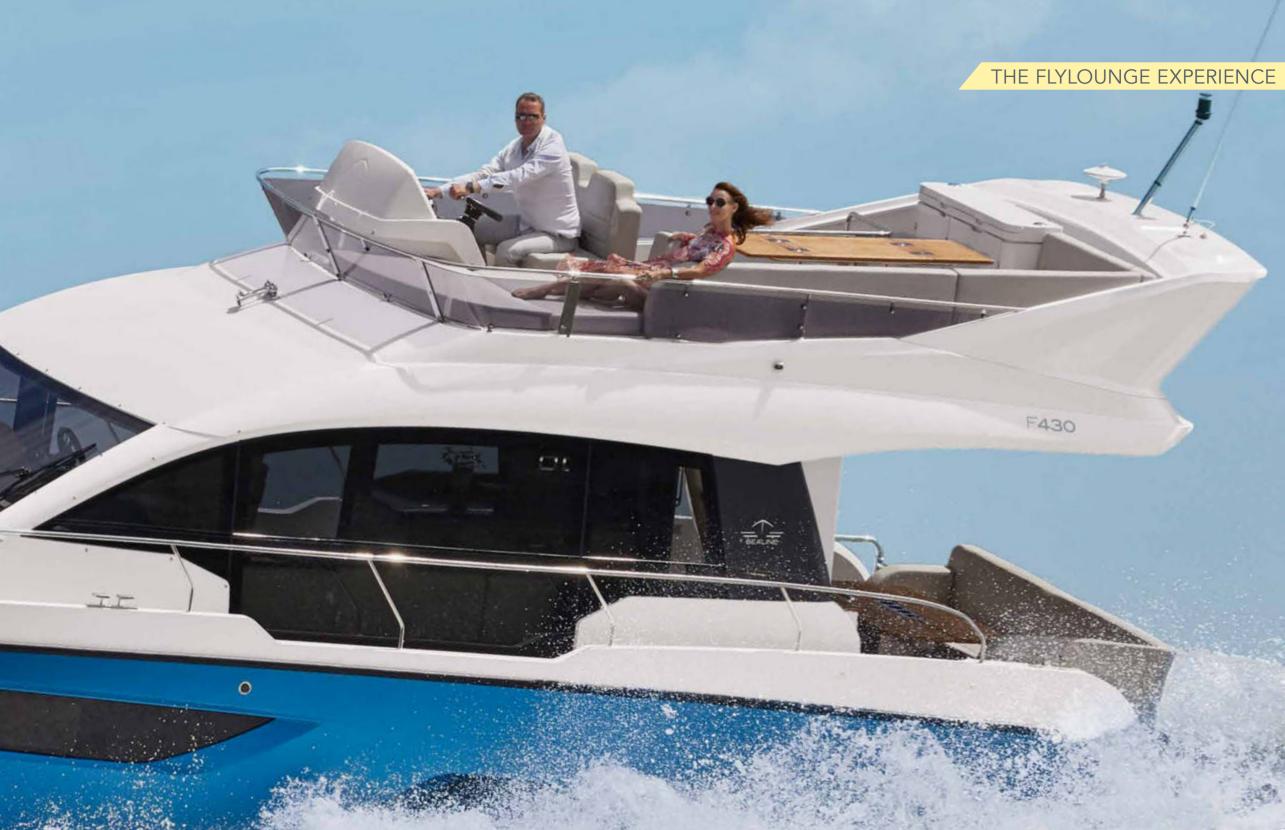

#### FLYBRIDGE OF GRAND COMFORT

The flybridge offers plenty of space for your entire family and guests. Here you have a range of enjoyable options – from sunbathing to barbecuing under open skies.

## SINGULAR DESIGN. MULTIPLE THRILLS.

You have everything your heart desires on the flybridge. But because the allure of a true Sealine lies in its variety of options, the F430 also offers alternative spaces of leisure for you and your family. The cockpit below the flybridge casts shade and can be equipped with an additional outdoor barbecue. The bow awaits you with a generous sun lounge. It is always your choice what area suits your mood and your occasion.