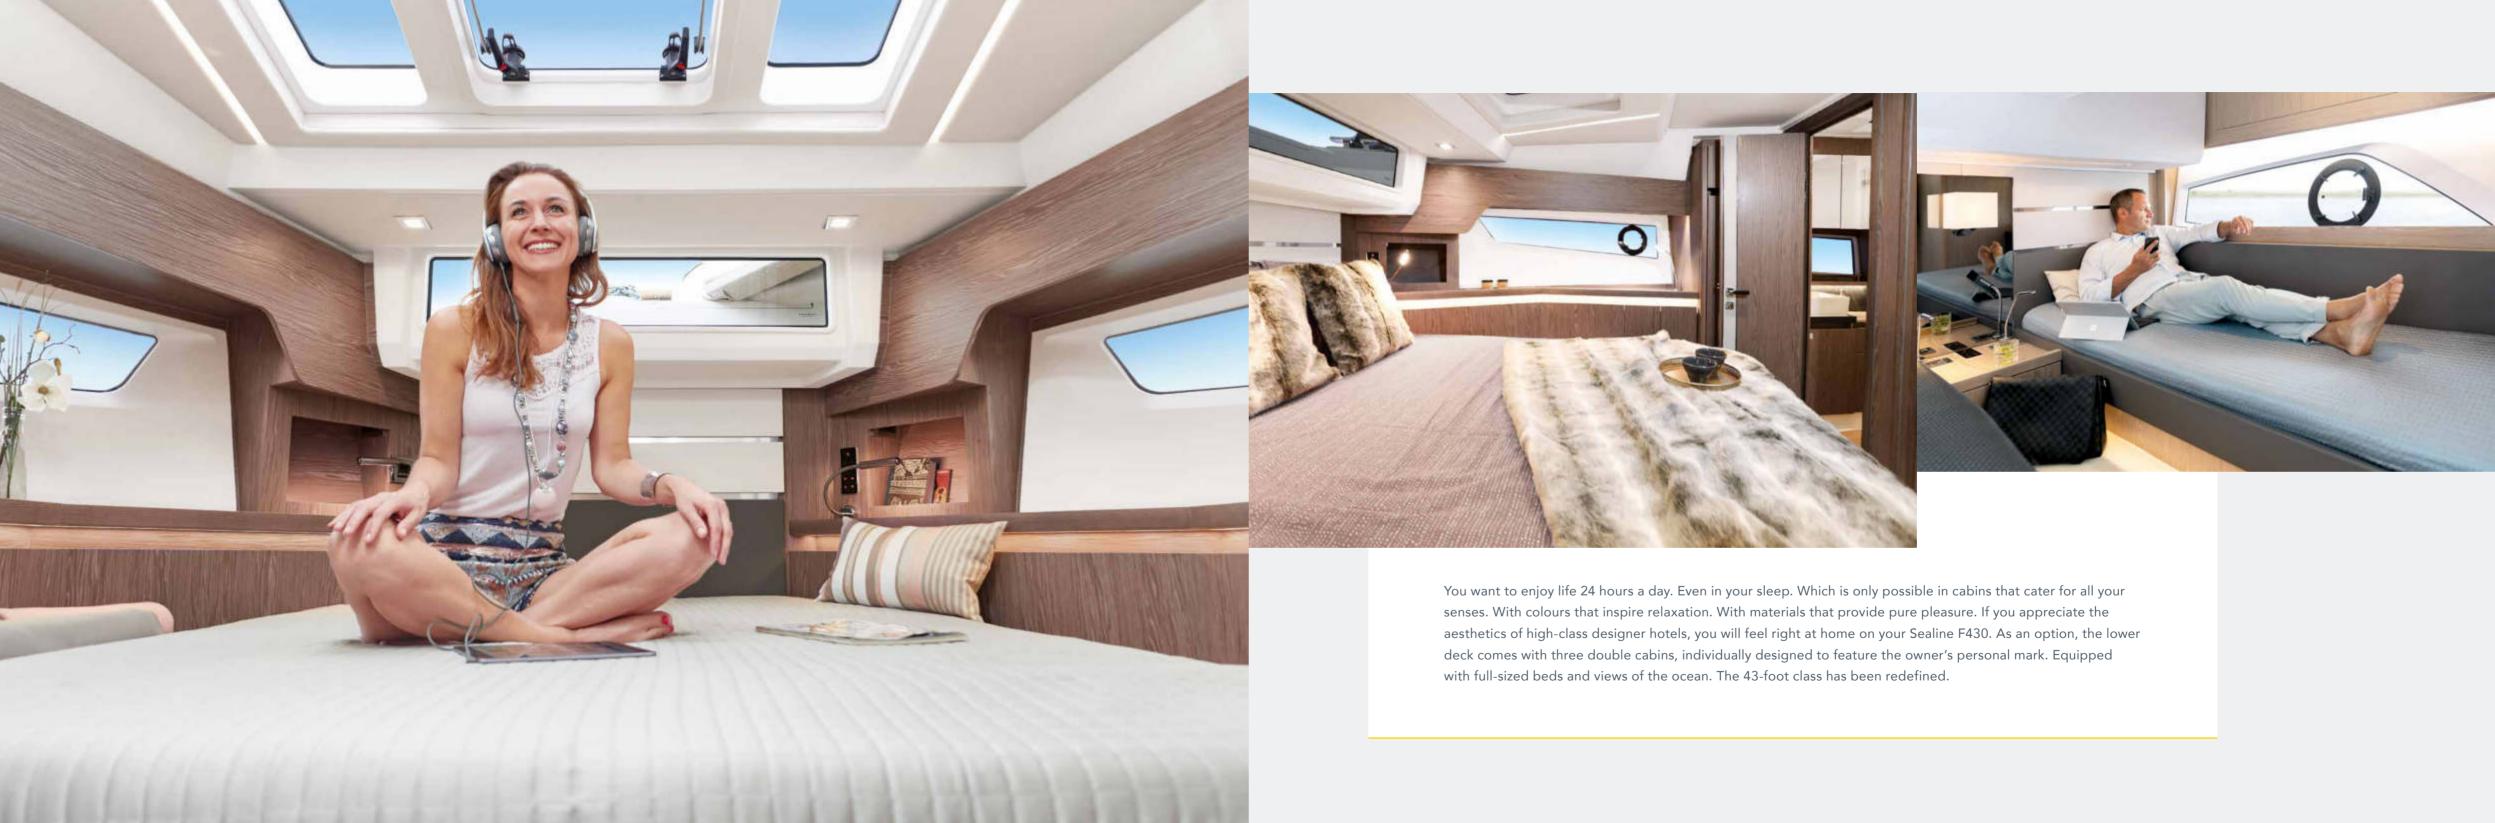

#### 3 DOUBLE CABINS ACROSS 43 FEET

Exclusive in the entire boating world: the F430 is the first yacht of this class to offer three comprehensively equipped and luxuriously fitted double cabins on request.

A FIRST IN CLASS: 3 DOUBLE CABINS ACROSS 43 FEET

With the Sealine F430, voyages are so luxurious that you will want to share them with others. As the F430 is the world's first 43-foot yacht which can be outfitted with three double cabins on request, up to six people can enjoy a unique experience.

Where you can recharge and rejuvenate. Like the composition of purist fittings, fine woods, exotic natural stone and gentle lighting does on board the Sealine F430. As the yacht owner, your morning begins even better